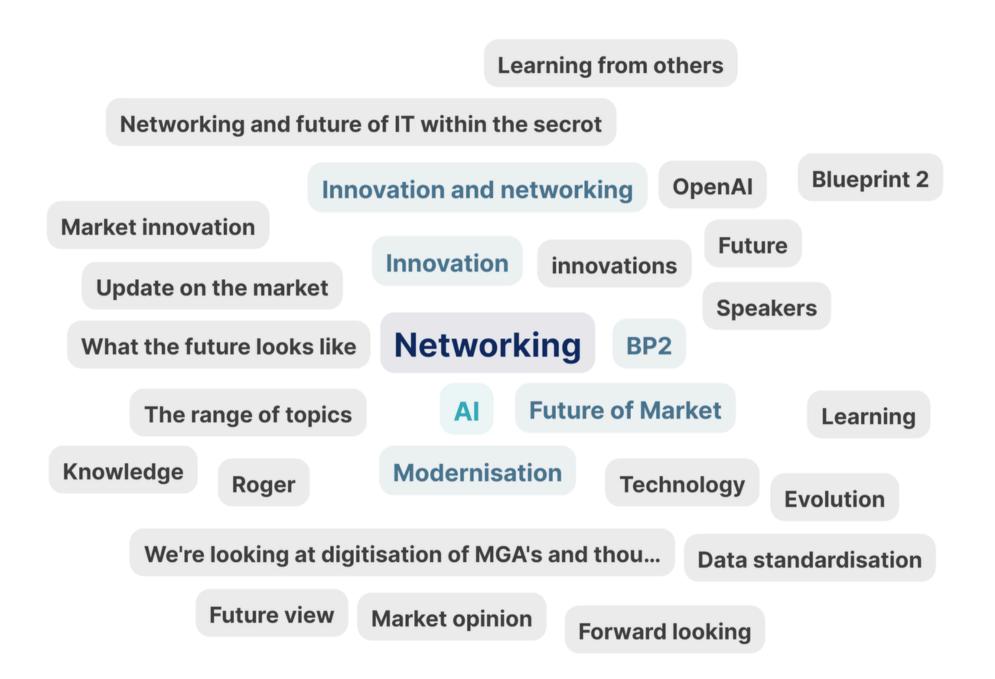

## What interested you in this conference today?

\*This answer is in a word cloud format, which means the larger the text the more common the answer.

What do you think is the biggest driver of change in your business?

\*This answer is in a word cloud format, which means the larger the text the more common the answer.