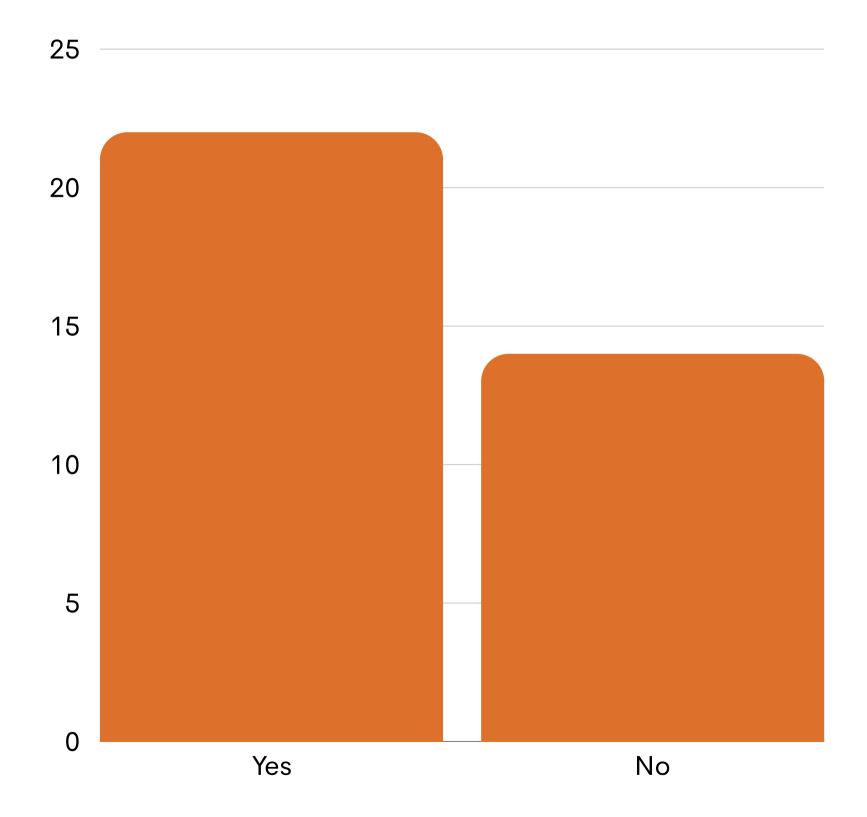

## Tomorrow's World Conference

**Polling Results** 





## Have you attended an LMF event before?





## What interested you in this conference today?



\*This answer is in a word cloud format, which means the larger the text the more common the answer.



What do you think is the biggest driver of change in your business?



\*This answer is in a word cloud format, which means the larger the text the more common the answer.



## Does your organisation use any form of Generative Al tool?





Do you think our market has the right skill-set to embarce the fast evolving digital landscape?





Given the rapid pace of change driven by AI and the multidimensional challenges it presents, what are the key considerations that leaders should take into account for successful enterprise-wide AI adoption?



\*This answer is in a word cloud format, which means the larger the text the more commo