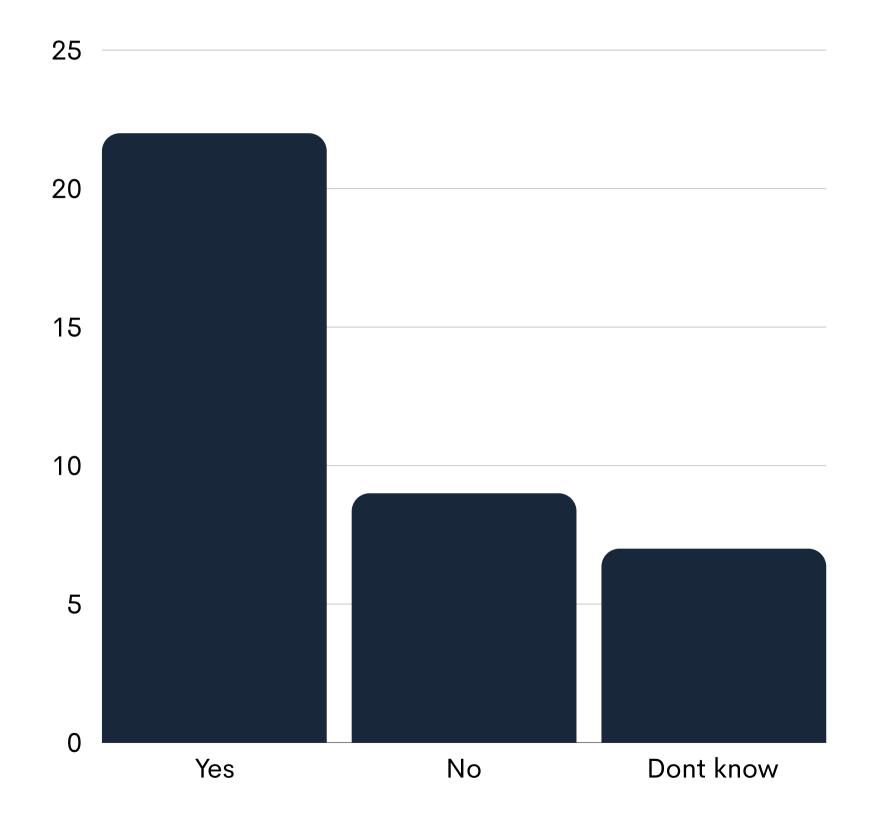

## Tomorrow's World Conference

**Polling Results** 





## Have you attended an LMF event before?





## What interested you in this conference today?



\*This answer is in a word cloud format, which means the larger the text the more common the answer.



What do you think is the biggest driver of change in your business?



\*This answer is in a word cloud format, which means the larger the text the more common the answer.



## Does your organisation use any form of Generative Al tool?





Do you think our market has the right skill-set to embarce the fast evolving digital landscape?





Given the rapid pace of change driven by AI and the multidimensional challenges it presents, what are the key considerations that leaders should take into account for successful enterprise-wide AI adoption?



\*This answer is in a word cloud format, which means the larger the text the more common the answer.