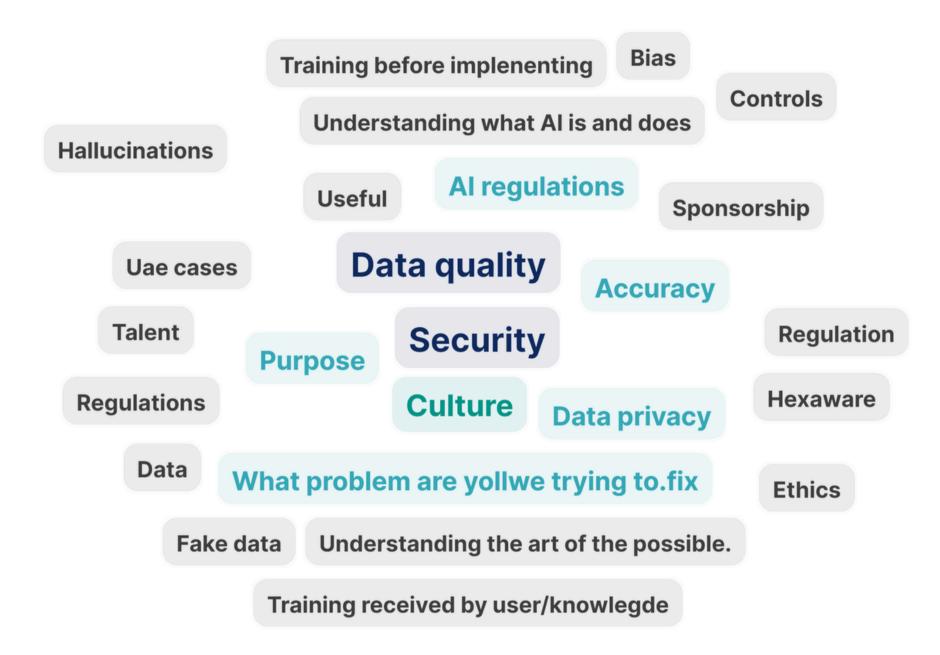

\*This answer is in a word cloud format, which means the larger the text the more common the answer.