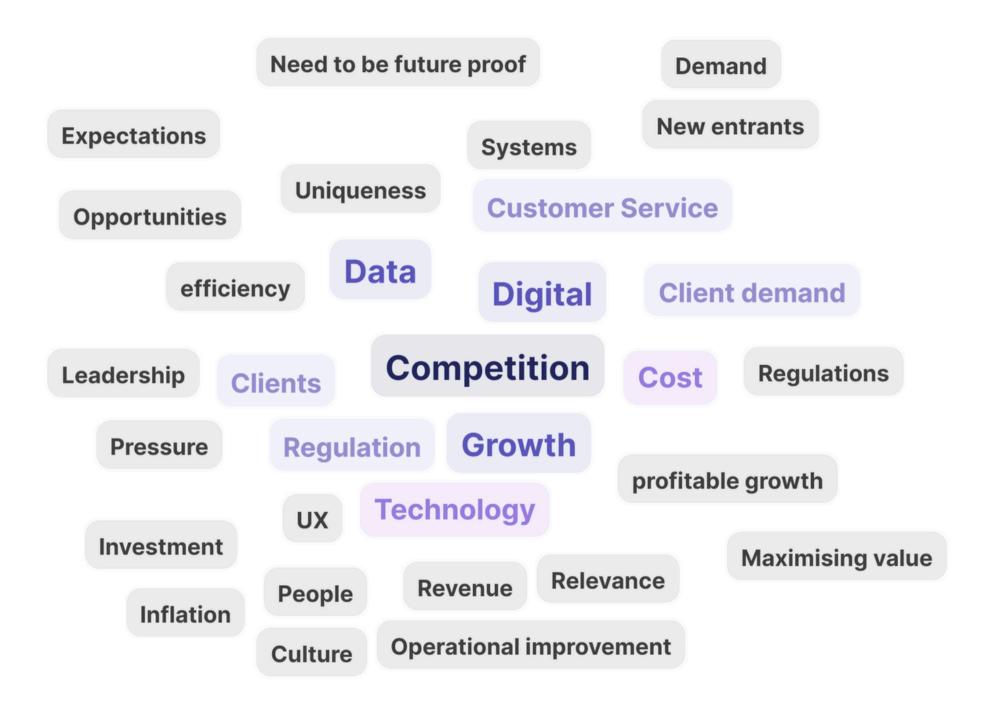

## Does your organisation use any form of Generative Al tool?

Do you think our market has the right skill-set to embarce the fast evolving digital landscape?

Given the rapid pace of change driven by AI and the multidimensional challenges it presents, what are the key considerations that leaders should take into account for successful enterprise-wide AI adoption?

\*This answer is in a word cloud format, which means the larger the text the more common the answer.